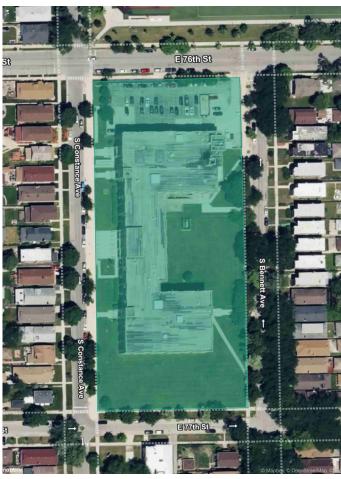

### **Property Information**

Building SF: 150,000 SF

Land SF: 159.549 SF

PINS: 20-25-313-001-0000

Zoning: RS-3

Neighborhood: South Shore

Ward 8 / Alderman Michelle Harris