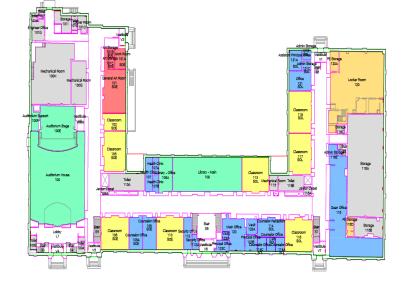

### **Property Information**

Building SF: 150,000 SF

Land SF: 159.549 SF

PINS: 20-25-313-001-0000

Zoning: RS-3

Neighborhood: South Shore

Ward 8 / Alderman Michelle Harris