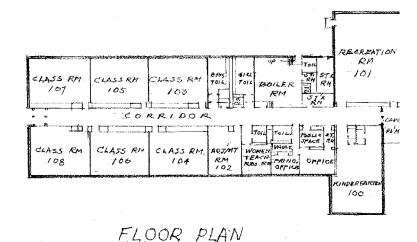

#### **Property Information**

Building SF: +/- 14,000 SF

Land SF: 158.641 SF

PINS: 25-10-122-001-0000

Zoning: M1-1

Neighborhood: Roseland

Ward 9 / Alderman Anthony Beale

SCALE / = 30-0