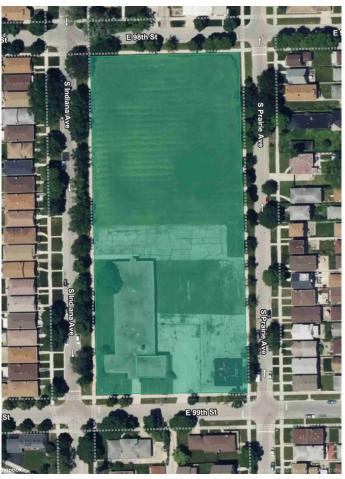

#### **Property Information**

Building SF: +/- 14,000 SF

Land SF: 158.641 SF

PINS: 25-10-122-001-0000

Zoning: M1-1

Neighborhood: Roseland

Ward 9 / Alderman Anthony Beale

SCALE / = 30-0