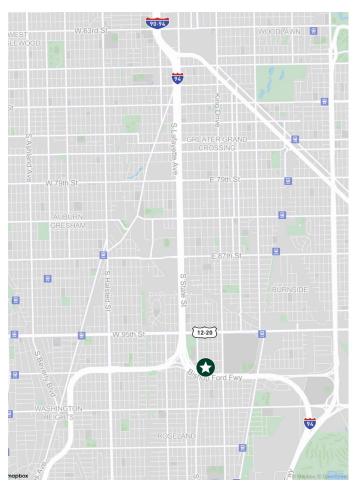

## 200 E. 99<sup>th</sup> Chicago, IL

Former Shedd School

#### **Property Information**

Building SF: +/- 14,000 SF

Land SF: 158.641 SF

PINS: 25-10-122-001-0000

Zoning: M1-1

Neighborhood: Roseland

Ward 9 / Alderman Anthony Beale

SCALE / = 30-0