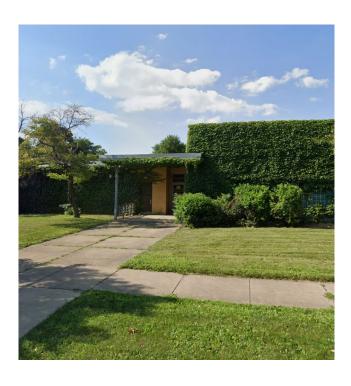

## 200 E. 99<sup>th</sup> Chicago, IL

Former Shedd School

#### **Property Information**

Building SF: +/- 14,000 SF

Land SF: 158.641 SF

PINS: 25-10-122-001-0000

Zoning: M1-1

Neighborhood: Roseland

Ward 9 / Alderman Anthony Beale

SCALE / = 30-0