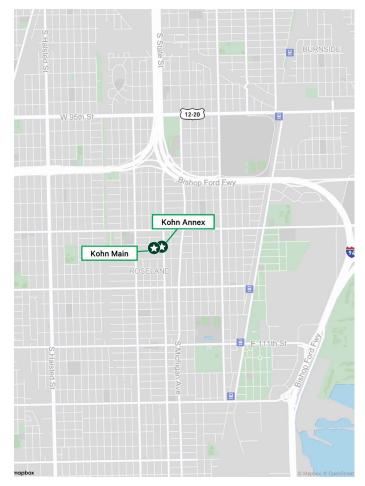

#### **Property Information**

- Building SF: 36,176 SF
- Land SF: 71,383 SF
- PINS: 25-16-208-001-0000 (part of)
- Zoning: RS-3
- Neighborhood: Roseland
- Ward 9 / Alderman Anthony Beale
- (Annex building at 10414 S. State is also available.)