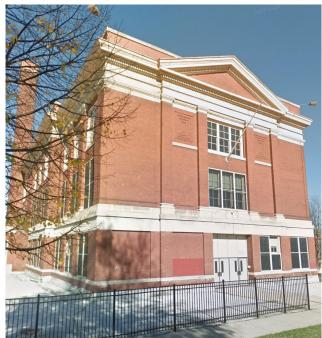

# 10401-25 S. Perry Chicago, IL

Former Kohn Main School

#### **Property Information**

- Building SF: 36,176 SF
- Land SF: 71,383 SF
- PINS: 25-16-208-001-0000 (part of)
- Zoning: RS-3
- Neighborhood: Roseland
- Ward 9 / Alderman Anthony Beale
- (Annex building at 10414 S. State is also available.)