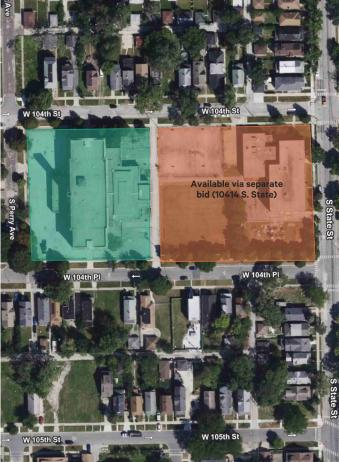

#### **Property Information**

- Building SF: 36,176 SF
- Land SF: 71,383 SF
- PINS: 25-16-208-001-0000 (part of)
- Zoning: RS-3
- Neighborhood: Roseland
- Ward 9 / Alderman Anthony Beale
- (Annex building at 10414 S. State is also available.)