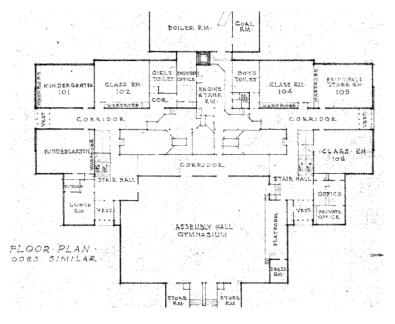

#### **Property Information**

- Building SF: 36,176 SF
- Land SF: 71,383 SF
- PINS: 25-16-208-001-0000 (part of)
- Zoning: RS-3
- Neighborhood: Roseland
- Ward 9 / Alderman Anthony Beale
- (Annex building at 10414 S. State is also available.)