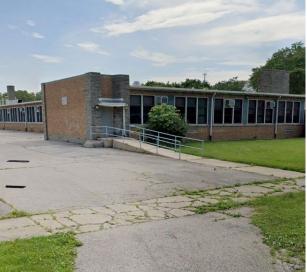

# 10211 S. Crandon Chicago, IL

Former Goldsmith School

#### **Property Information**

- Building SF: 14,559 SF
- Land SF: 153,652 SF
- PINS: 25-12-425-044-0000
- Zoning: RS-2, RS-3
- Neighborhood: Jeffrey Manor
- Ward 7 / Alderman Gregory Mitchell

Click Here for Bid Information