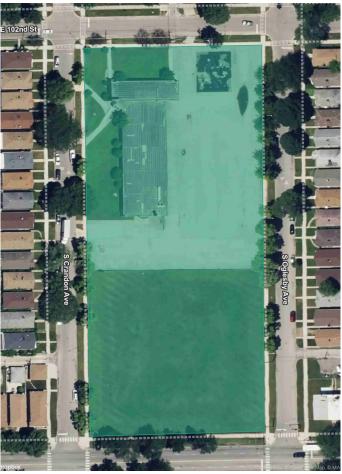

#### **Property Information**

- Building SF: 14,559 SF
- Land SF: 153,652 SF
- PINS: 25-12-425-044-0000
- Zoning: RS-2, RS-3
- Neighborhood: Jeffrey Manor
- Ward 7 / Alderman Gregory Mitchell

Click Here for Bid Information