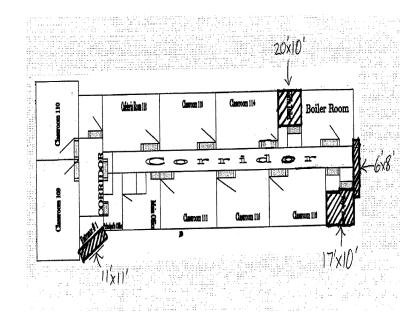

#### **Property Information**

- Building SF: 14,559 SF
- Land SF: 153,652 SF
- PINS: 25-12-425-044-0000
- Zoning: RS-2, RS-3
- Neighborhood: Jeffrey Manor
- Ward 7 / Alderman Gregory Mitchell

Click Here for Bid Information