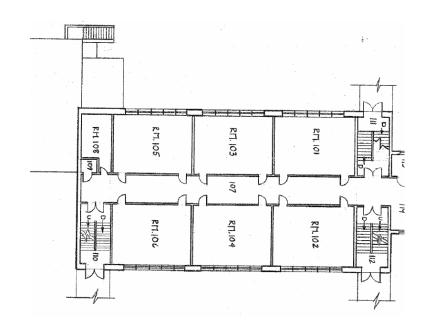

### **Property Information**

- Building SF: 62,300 SF
- Land SF: 75,771 SF (lot: 9,222 SF)
- PINS: 16-15-213-036-0000; 16-15-209-024-0000
- Zoning: RT-4
- Neighborhood: West Garfield Park
- Ward 28 / Alderman Jason Ervin