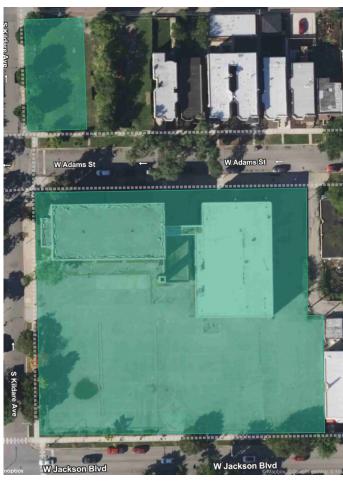

### **Property Information**

- Building SF: 62,300 SF
- Land SF: 75,771 SF (lot: 9,222 SF)
- PINS: 16-15-213-036-0000; 16-15-209-024-0000
- Zoning: RT-4
- Neighborhood: West Garfield Park
- Ward 28 / Alderman Jason Ervin