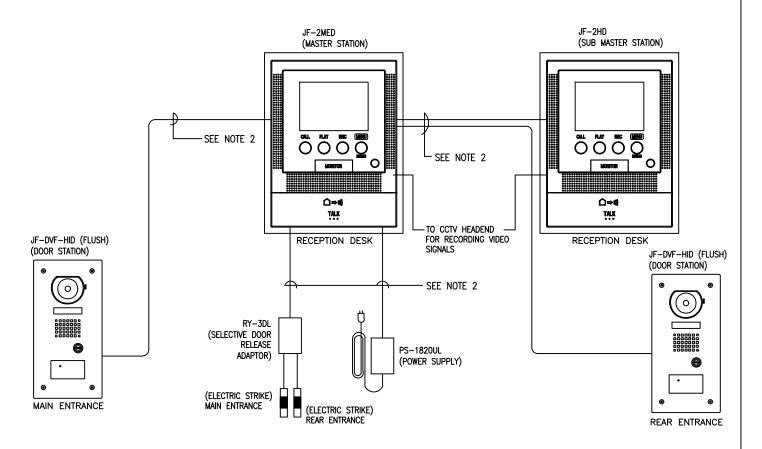

## NOTES:

- RISER DIAGRAM ABOVE IS DIAGRAMMATIC AND IS SHOWN TO PROVIDE A GENERAL OVERVIEW OF MAJOR SYSTEM COMPONENTS AND 1. INTERCONNECTIONS. THIS DIAGRAM IS NOT TO BE USED FOR FIELD INSTALLATION PURPOSES.
- ALL WIRING SHALL BE IN CONDUIT, 1" MINIMUM. WIRING SHALL BE PROVIDED ACCORDING TO THE MANUFACTURER'S INSTRUCTIONS. 2.
- PROVIDE ALL ANCILLARY COMPONENTS, HARDWARE, POWER CONNECTIONS AND WIRING AS REQUIRED FOR COMPLETE AND OPERATING DOOR INTERCOM SYSTEM. 3.
- SYSTEM SHALL BE AS MANUFACTURED BY AIPHONE:
  - A. HANDSFREE MASTER STATION: MODEL JF-2MED.
    B. HANDSFREE SUB MASTER STATION: MODEL JF-2HD.

  - C. DOOR INTERCOM STATION: MODEL JF-DVF-HID.

    D. SELECTIVE DOOR RELEASE ADAPTOR: MODEL RY-3DL.
  - E. POWER SUPPLY: MODEL PS-1820UL.
  - F. BACKBOX: MODEL SBX-DVF SHALL BE INSTALLED WHEN BRICK WALL IS INDICATED.
  - G. SECURITY LOCK BOX: MODEL SBX-LSE SHALL BE INSTALLED FOR AFTER HOURS LOCK DOWN. ONE LOCK BOX PER DOOR STATION.
- CONTACT AIPHONE COMMUNICATIONS (800) 692-0200 FOR FURTHER INFORMATION.