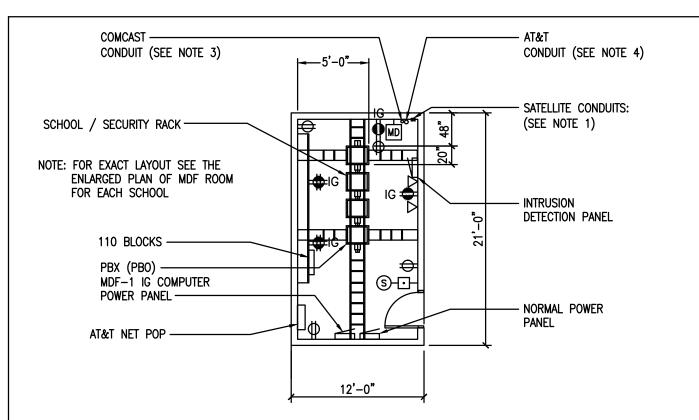

## NOTES:

- 1. PROVIDE (2) 1" EMPTY CONDUITS WITH PULL WIRE FOR FUTURE SATELLITE DISH LOCATED ON ROOF. (1) 1" CONDUIT SHALL BE USED FOR COAX AND (1) 1" CONDUIT SHALL BE USED FOR POWER.
- 2. NOT USED.
- 3. (1) 4" CONDUIT SHALL BE ROUTED FOR CATV SERVICE FROM PROPERTY LINE TO MDF. WHEREVER POSSIBLE, INCOMING SERVICE SHALL BE ROUTED ALONG AT&T CONDUIT SERVICE PATHWAY. PULL ROPE TO BE PROVIDED WITHIN CONDUIT, CONTRACTOR TO PROVIDE COMCAST/AT&T WITH CONDUIT FOOTAGE. COORDINATE ALL WORK WITH COMCAST PRIOR TO INSTALLATION. MAXIMUM OF THREE (QTY. 3) 90 DEGREE SWEEPS ARE ALLOWED BEFORE ADDITIONAL PULL BOXES ARE REQUIRED. FIELD DETERMINE EXACT ROUTING AND LOCATION OF CONDUIT. INDICATE TOTAL LINEAL FOOTAGE OF CONDUIT. SEE SITE PLAN FOR ADDITIONAL INFORMATION.
- 4. (1) 4" CONDUIT SHALL BE ROUTED FOR AT&T SERVICE FROM PROPERTY LINE TO MDF ROOM. PULL ROPE TO BE PROVIDED WITHIN CONDUIT, CONTRACTOR TO PROVIDE COMCAST/AT&T WITH CONDUIT FOOTAGE. COORDINATE ALL WORK WITH AT&T PRIOR TO INSTALLATION. MAXIMUM OF THREE (QTY. 3) 90 DEGREE SWEEPS ARE ALLOWED BEFORE ADDITIONAL PULL BOXES ARE REQUIRED. FIELD DETERMINE EXACT ROUTING AND LOCATION OF CONDUIT. SEE SITE PLAN FOR ADDITIONAL INFORMATION.
- 5. FOR SCHOOL ADDITIONS, PROVIDE (1) 100PR BUILDING TIE CABLE TO NEW IDF AND (1) 100PR BUILDING TIE CABLE TO EXISTING NETPOP, ONLY IF REQUIRED.
- 6. VERIFY EXACT MDF LAYOUT WITH CPS ITS SR. INFRASTRUCTURE MANAGER (773-553-6030).
- 7. RENOVATION PROJECT: PROVIDE ADDITIONAL RACK IF REQUIRED.
- 8. THE FINISHED FLOOR IN THE MDF SHALL BE STATIC DISSIPATIVE.

|   |                             |      |             |             | CHICAGO PUBLIC SCHOOLS |                |           |            |           |  |
|---|-----------------------------|------|-------------|-------------|------------------------|----------------|-----------|------------|-----------|--|
|   |                             |      |             |             | ALA School             | CAPITAL        | . IMPROVE | MENT PR    | OGRAM     |  |
|   | INFORMATION TECHNOLOGY SERV |      |             |             |                        |                |           |            | RVICES    |  |
|   | INFRASTRUCTURE STANDARDS    |      |             |             |                        |                |           | 8          |           |  |
|   |                             |      |             | TYPICAL MDF |                        |                |           |            |           |  |
|   |                             |      |             |             | ROOM PLAN              |                |           |            |           |  |
| 1 |                             |      |             | -           | DESIGNED               | 1              |           |            | SHEET NO. |  |
|   |                             |      |             |             | CPS                    |                |           |            | SHEET NO. |  |
|   |                             |      |             |             | DRAWN<br>CPS           |                |           |            |           |  |
|   |                             |      |             |             | CHECKED                | PROJECT NUMBER | SCALE     | DATE       | ED.104    |  |
|   |                             |      |             |             | CPS                    | PROJECT NUMBER |           |            |           |  |
|   | 1                           |      | DVS RACK #5 |             | APPROVED<br>CPS        | 1              | NONE      | 03/30/2016 |           |  |
|   | NO.                         | DATE | REVISION    | 8Y          | ~3                     |                |           |            |           |  |